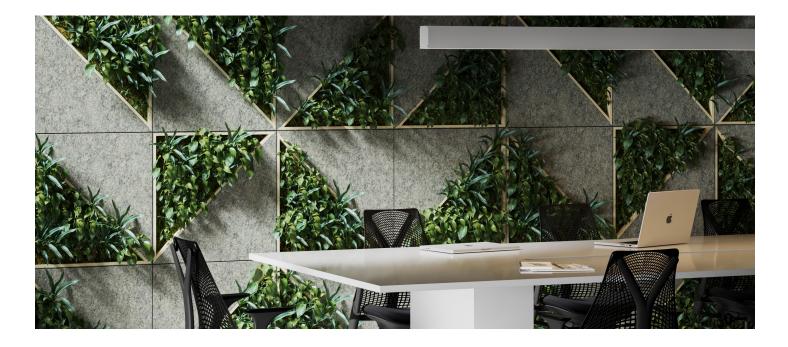

#### INTRODUCTION

The Plantscape Screen Leaf collection is an industrial representation of a leaf form filled in with actual greenery. The wires beautifully contrast the lush green creating a wonderfully calm foundation for lighting. This installation, while simple, add so much value to your surfaces with little distraction

### EXPERIENCE JUXTAPOSITION

Notice the contrast of life and inanimation as they perfectly complement one another. Vines will cling to many surfaces, but where it most appears not to belong is where it shines the brightest. The warm vines wrap around the wires and create a new, larger form of life.