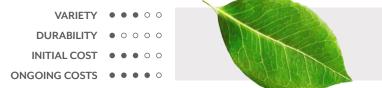

### SPECIFICATIONS

| PRODUCT ID     | BIO-SCL-001                                                                          |
|----------------|--------------------------------------------------------------------------------------|
| CONTENT        | ThermaLeaf® Inherently Fire Retardant Foliage, Soundcore® Recycled PET Acoustic Felt |
| DURABILITY     | Impact resistant, shock absorbant                                                    |
| WEATHERING     | Non-deteriorating, non-hygroscopic, colorfast                                        |
| MAINTENANCE    | Clean with vacuum or light dusting                                                   |
| WARRANTY       | Comes with industry-leading standard warranty                                        |
| ENVIRONMENTAL  | LEEDv4, VOC free, 100% recyclable, non-toxic, non-allergenic, anti-microbial         |
| INSTALLATION   | Plantscape Installation Systems are product specific                                 |
| ACOUSTICS      | Provides acoustic dampening                                                          |
| FLAMMABILITY   | ASTM E84: Class A                                                                    |
| SUSTAINABILITY | Made from 60% recycled content and is 100% recyclable                                |