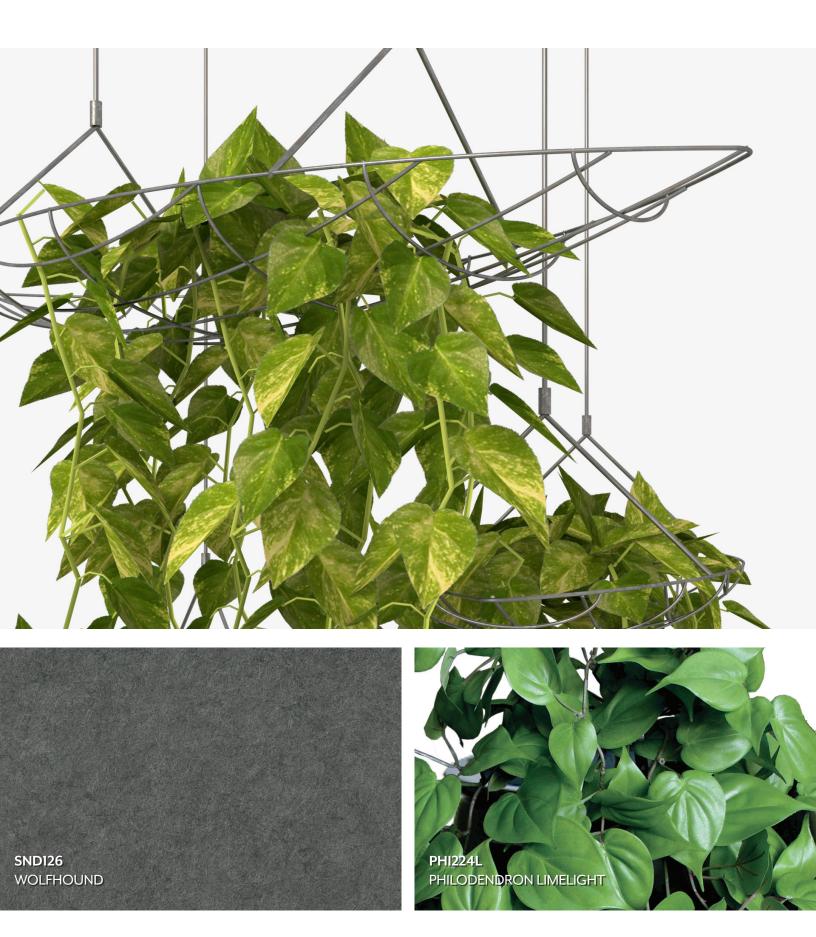

### SPECIFICATIONS

| PRODUCT ID     | BIO-SCL-001                                                                          |
|----------------|--------------------------------------------------------------------------------------|
| CONTENT        | ThermaLeaf® Inherently Fire Retardant Foliage, Soundcore® Recycled PET Acoustic Felt |
| DURABILITY     | Impact resistant, shock absorbant                                                    |
| WEATHERING     | Non-deteriorating, non-hygroscopic, colorfast                                        |
| MAINTENANCE    | Clean with vacuum or light dusting                                                   |
| WARRANTY       | Comes with industry-leading standard warranty                                        |
| ENVIRONMENTAL  | LEEDv4, VOC free, 100% recyclable, non-toxic, non-allergenic, anti-microbial         |
| INSTALLATION   | Plantscape Installation Systems are product specific                                 |
| ACOUSTICS      | Provides acoustic dampening                                                          |
| FLAMMABILITY   | ASTM E84: Class A                                                                    |
| SUSTAINABILITY | Made from 60% recycled content and is 100% recyclable                                |

#### SOUNDCORE® RECYCLED PET ACOUSTIC FELT

SND105

SND126 Wolfhound

SND037 Paper

SND115

Mako

SND130

Buckskin