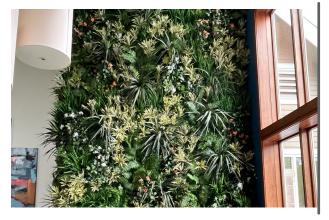

#### INTRODUCTION

The Plantscape Screen Leaf collection is an industrial representation of a leaf form filled in with actual greenery. The wires beautifully contrast the lush green creating a wonderfully calm foundation for lighting. This installation, while simple, add so much value to your surfaces with little distraction

### EXPERIENCE JUXTAPOSITION

Notice the contrast of life and inanimation as they perfectly complement one another. Vines will cling to many surfaces, but where it most appears not to belong is where it shines the brightest. The warm vines wrap around the wires and create a new, larger form of life.