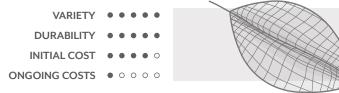

### SPECIFICATIONS

| PRODUCT ID     | BIO-SCL-001                                                                          |
|----------------|--------------------------------------------------------------------------------------|
| CONTENT        | ThermaLeaf® Inherently Fire Retardant Foliage, Soundcore® Recycled PET Acoustic Felt |
| DURABILITY     | Impact resistant, shock absorbant                                                    |
| WEATHERING     | Non-deteriorating, non-hygroscopic, colorfast                                        |
| MAINTENANCE    | Clean with vacuum or light dusting                                                   |
| WARRANTY       | Comes with industry-leading standard warranty                                        |
| ENVIRONMENTAL  | LEEDv4, VOC free, 100% recyclable, non-toxic, non-allergenic, anti-microbial         |
| INSTALLATION   | Plantscape Installation Systems are product specific                                 |
| ACOUSTICS      | Provides acoustic dampening                                                          |
| FLAMMABILITY   | ASTM E84: Class A                                                                    |
| SUSTAINABILITY | Made from 60% recycled content and is 100% recyclable                                |