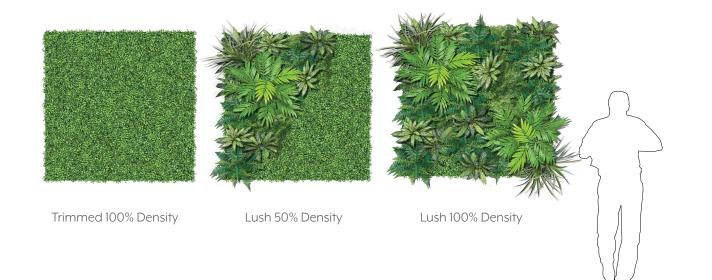

IO-SCL-001

PLANT SCAPE





#### INTRODUCTION

The Plantscape Screen Leaf collection is an industrial representation of a leaf form filled in with actual greenery. The wires beautifully contrast the lush green creating a wonderfully calm foundation for lighting. This installation, while simple, add so much value to your surfaces with little distraction









### EXPERIENCE JUXTAPOSITION

Notice the contrast of life and inanimation as they perfectly complement one another. Vines will cling to many surfaces, but where it most appears not to belong is where it shines the brightest. The warm vines wrap around the wires and create a new, larger form of life.



800-241-2718 | INFO@COMMERCIALSILK.COM | COMMERCIALSILK.COM

PERSPECTIVE VIEW





ELEVATIONS





#### GREENERY CONFIGURATIONS







#### THERMALEAF® FOLIAGE SYSTEMS

We offer foliage systems for every project and environment type, ranging from live plants to preserved options, to long-lasting replica greenery. Interior vegetation must pass strict fire codes, and ThermaLeaf® greenery ensures fire code compliance as the safest commercially available foliage - that means complete design flexibility with guaranteed feasibility.



### REPLICA GREENERY

Replica greenery is the most versatile indoor foliage system, with a massive variety of plant types that can be mixed and matched regardless of atmospheric conditions.





### PRESERVED GREENERY

Preserved greenery maintains the appearance of live plants with less ongoing maintenance. While not every plant can be preserved, certain fronds and reindeer moss remain incred