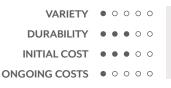

### SPECIFICATIONS

| PRODUCT ID     | BIO-SCL-001                                                                          |
|----------------|--------------------------------------------------------------------------------------|
| CONTENT        | ThermaLeaf® Inherently Fire Retardant Foliage, Soundcore® Recycled PET Acoustic Felt |
| DURABILITY     | Impact resistant, shock absorbant                                                    |
| WEATHERING     | Non-deteriorating, non-hygroscopic, colorfast                                        |
| MAINTENANCE    | Clean with vacuum or light dusting                                                   |
| WARRANTY       | Comes with industry-leading standard warranty                                        |
| ENVIRONMENTAL  | LEEDv4, VOC free, 100% recyclable, non-toxic, non-allergenic, anti-microbial         |
| INSTALLATION   | Plantscape Installation Systems are product specific                                 |
| ACOUSTICS      | Provides acoustic dampening                                                          |
| FLAMMABILITY   | ASTM E84: Class A                                                                    |
| SUSTAINABILITY | Made from 60% recycled content and is 100% recyclable                                |