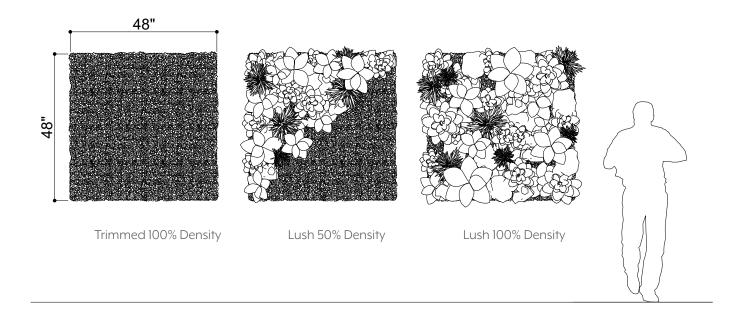

BIO-SCL-001

PLANT SCAPE





#### INTRODUCTION

The Plantscape Screen Leaf collection is an industrial representation of a leaf form filled in with actual greenery. The wires beautifully contrast the lush green creating a wonderfully calm foundation for lighting. This installation, while simple, add so much value to your surfaces with little distraction









### EXPERIENCE JUXTAPOSITION

Notice the contrast of life and inanimation as they perfectly complement one another. Vines will cling to many surfaces, but where it most appears not to belong is where it shines the brightest. The warm vines wrap around the wires and create a new, larger form of life.



800-241-2718 | INFO@COMMERCIALSILK.COM | COMMERCIALSILK.COM

PERSPECTIVE VIEW





ELEVATIONS





#### GREENERY CONFIGURATIONS







#### THERMALEAF® FOLIAGE SYSTEMS

We offer foliage systems for every project and environment type, ranging from live plants to preserved options, to long-lasting replica greenery. Interior vegetation must pass strict fire codes, and ThermaLeaf® greenery ensures fire code compliance as the safest commercially available foliage - that means complete design flexibility with guaranteed feasibility.



### REPLICA GREENERY

Replica greenery is the most versatile indoor foliage system, with a massive variety of plant types that can be mixed and matched regardless of atmospheric conditions.





### PRESERVED GREENERY

Preserved greenery maintains the appearance of live plants with less ongoing maintenance. While not every plant can be preserved, certain fronds and reindeer moss remain incr