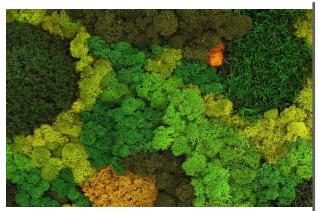

#### GREENERY CONFIGURATIONS

### REPLICA GREENERY

Replica greenery is the most versatile indoor foliage system, with a massive variety of plant types that can be mixed and matched regardless of atmospheric conditions.

### PRESERVED GREENERY

Preserved greenery maintains the appearance of live plants with less ongoing maintenance. While not every plant can be preserved, certain fronds and reindeer moss remain incredibly popular choices.

### LIVE GREENERY

Live greenery has a soothing presence and invokes a greater sense of wellness and sustainability. Some conditions may limit the viability of live greenery, as it is climate-sensitive and requires ongoing care.