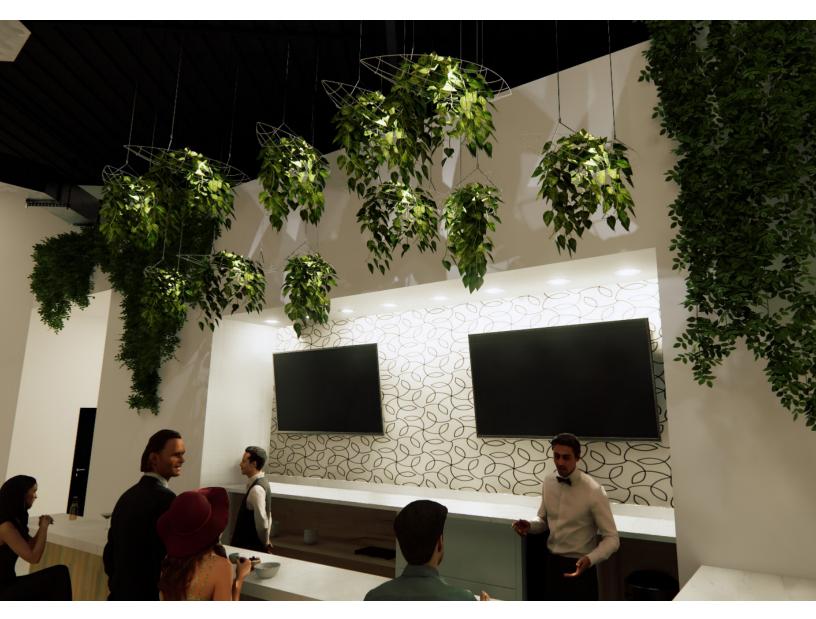

#### INTRODUCTION

The Plantscape Screen Leaf collection is an industrial representation of a leaf form filled in with actual greenery. The wires beautifully contrast the lush green creating a wonderfully calm foundation for lighting. This installation, while simple, add so much value to your surfaces with little distraction

### EXPERIENCE JUXTAPOSITION

Notice the contrast of life and inanimation as they perfectly complement one another. Vines will cling to many surfaces, but where it most appears not to belong is where it shines the brightest. The warm vines wrap around the wires and create a new, larger form of life.