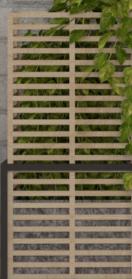

#### INTRODUCTION

The Plantscape Screen Leaf collection is an industrial representation of a leaf form filled in with actual greenery. The wires beautifully contrast the lush green creating a wonderfully calm foundation for lighting. This installation, while simple, add so much value to your surfaces with little distraction

### EXPERIENCE JUXTAPOSITION

Notice the contrast of life and inanimation as they perfectly complement one another. Vines will cling to many surfaces, but where it most appears not to belong is where it shines the brightest. The warm vines wrap around the wires and create a new, larger form of life.